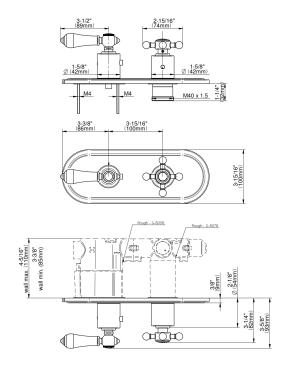

## **Product Features**

- Two metal handles, decorative trim plate
- Use with M-Series rough valves
- LM15E0, LM34E0 and LC1E0 handles should not be used with 2-way or 3-way diverter valves