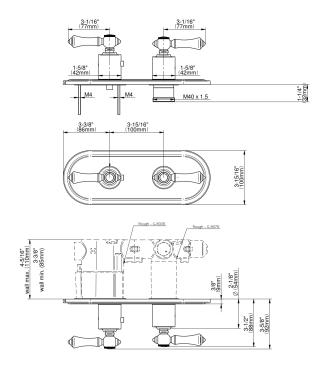

## **Product Features**

- Two metal handles, decorative trim plate
- Use with M-Series rough valves
- LM15E0, LM34E0 and LC1E0 handles should not be used with 2-way or 3-way diverter valves