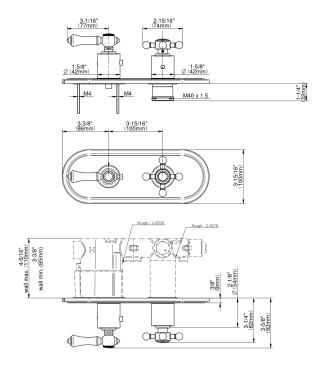

## **Product Features**

- Two metal handles, decorative trim plate
- Use with M-Series rough valves
- LM15E0, LM34E0 and LC1E0 handles should not be used with 2-way or 3-way diverter valves