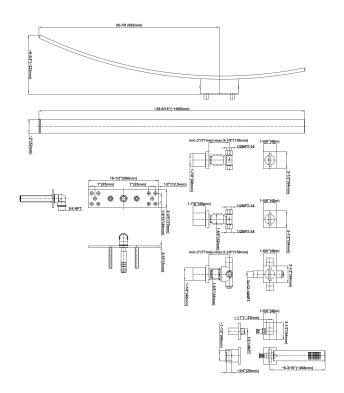

## G-6054-C14U

Luna Wall-Mounted Tub Filler w/Wall-Mounted Handles & Handshower Set

## **Product Features**

- Wall-mounted spout installation
- Wall-mounted handle installation
- Wall-mounted Handshower and Diverter Set Included
- Roman Tub Spout Flow Rate ~9.5 gpm @60 psi
- Wall-mounted Handshower and Diverter Flow Rate 1.5 gpm @ 60 psi
- 8-3/14" spout reach
- Optional in-line pressure balancing valve

<sup>\*</sup> Special order finish - call for availability

Luna G-6054-C14U Luna Wall-Mounted Tub Filler w/Wall-Mounted Handles & Handshower Set