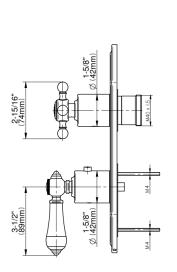

## **Product Features**

- Two metal handles, decorative trim plate
- Use with M-Series rough valves
- LM15E0, LM34E0 and LC1E0 handles should not be used with 3-way diverter valve