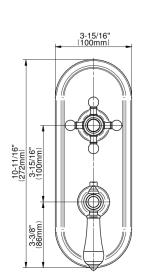

## **Product Features**

- Two metal handles, decorative trim plate
- Use with M-Series rough valves
- LM15E0, LM34E0 and LC1E0 handles should not be used with 3-way diverter valve