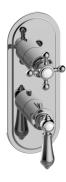

## **Product Features**

- Two metal handles, decorative trim plate
- Use with M-Series rough valves
- LM15E0, LM34E0 and LC1E0 handles should not be used with 3-way diverter valve