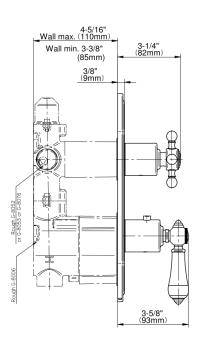

## **Product Features**

- Two metal handles, decorative trim plate
- Use with M-Series rough valves
- LM15E0, LM34E0 and LC1E0 handles should not be used with 3-way diverter valve