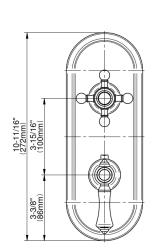

## **Product Features**

- Two metal handles, decorative trim plate
- Use with M-Series rough valves
- LM15E0, LM34E0 and LC1E0 handles should not be used with 3-way diverter valve