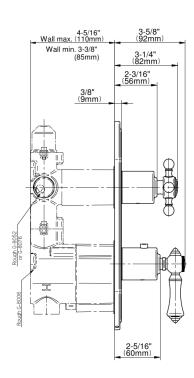

## **Product Features**

- Two metal handles, decorative trim plate
- Use with M-Series rough valves
- LM15E0, LM34E0 and LC1E0 handles should not be used with 3-way diverter valve