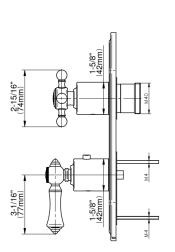

## **Product Features**

- Two metal handles, decorative trim plate
- Use with M-Series rough valves
- LM15E0, LM34E0 and LC1E0 handles should not be used with 3-way diverter valve