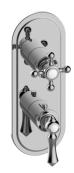

## **Product Features**

- Two metal handles, decorative trim plate
- Use with M-Series rough valves
- LM15E0, LM34E0 and LC1E0 handles should not be used with 3-way diverter valve