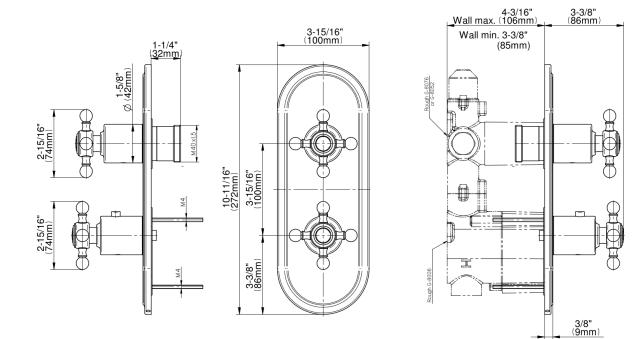

## **Product Features**

- Two metal handles, decorative trim plate
- Use with M-Series rough valves