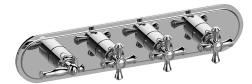

## **Product Features**

- Four metal handles, decorative trim plate
- Use with M-Series rough valves