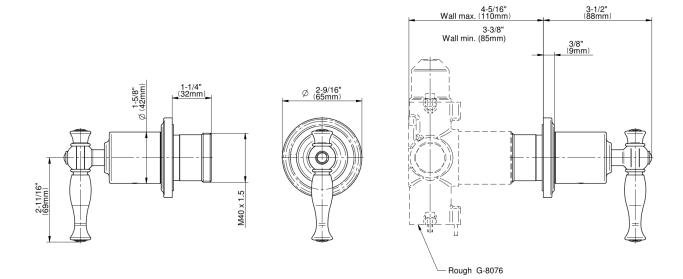

## **Product Features**

- Single metal handle and decorative trim plate
- Use with G-8076 Stop/Volume Control rough valve with Pass-Through or G-8077 Stop/Volume Control rough valve