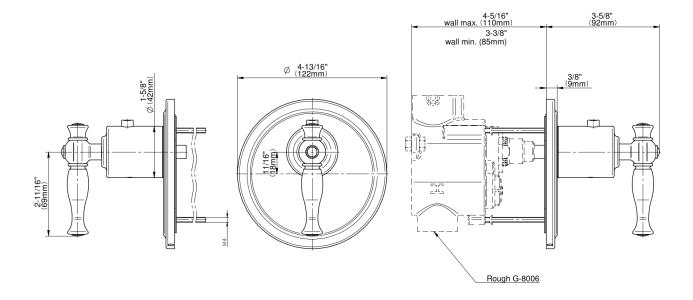

## **Product Features**

- Single metal handle and decorative trim plate
- Use with G-8006 thermostatic rough valve