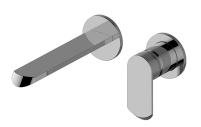

## G-6638-LM45W

Phase Collection Phase Wall-Mounted Lavatory Faucet w/Single Handle

## **Product Features**

- Wall-mount spout and handle installation
- Aerated flow rate ≤1.2 max gpm 7-1/2" spout reach
- Handle may be installed on left or right of spout
- Drain assembly not included
- Optional matching decorative trap G-9970
- Optional extension kit