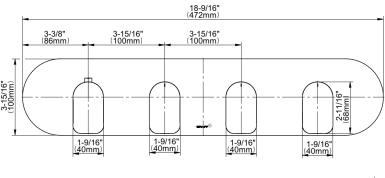

## **Product Features**

- Four metal handles, decorative trim plate
- Use with M-Series rough valves