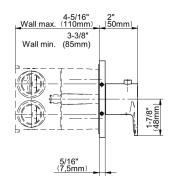

## **Product Features**

- Four metal handles, decorative trim plate
- Use with M-Series rough valves