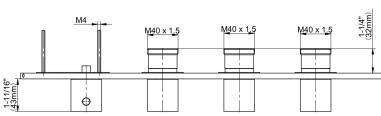

## **Product Features**

- Four metal handles, decorative trim plate
- Use with M-Series rough valves