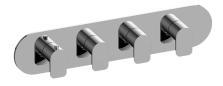

## **Product Features**

- Four metal handles, decorative trim plate
- Use with M-Series rough valves