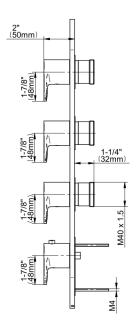

## **Product Features**

- Four metal handles, decorative trim plate
- Use with M-Series rough valves