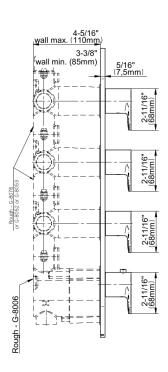

## **Product Features**

- Four metal handles, decorative trim plate
- Use with M-Series rough valves