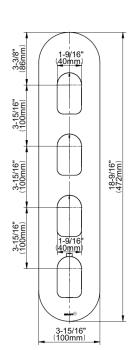

## **Product Features**

- Four metal handles, decorative trim plate
- Use with M-Series rough valves