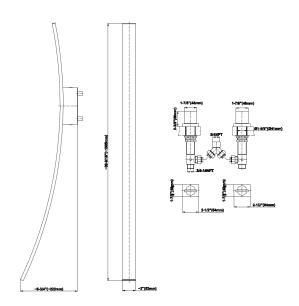

- Wall-mounted spout installation
- Deck-mounted handle
  - installation
- Roman Tub Spout Flow Rate ~9.5
- gpm @60 psi
- 8-3/14" spout reach
- Optional in-line pressure balancing valve