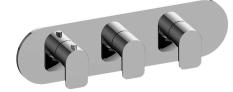

## **Product Features**

- Three metal handles, decorative trim plate
- Use with M-Series rough valves