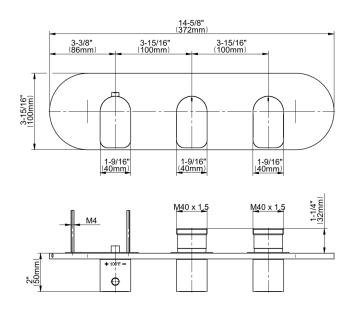

## **Product Features**

- Three metal handles, decorative trim plate
- Use with M-Series rough valves