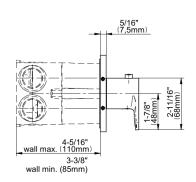

## **Product Features**

- Three metal handles, decorative trim plate
- Use with M-Series rough valves