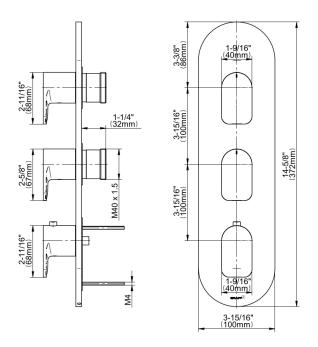

se with M-Series rough valves

## **Code compliance**

• ADA

## **Available Finishes**

- 24K Polished Gold
- 24K Brushed Gold
- Brushed Brass PVD®
- Brushed Gold PVD®
- Architectural Black™
- Brushed Nickel
- Brushed Nickel PVD®
- Brushed Onyx PVD®
- Brushed Tuscan Bronze PVD®
- Rose Gold / Brushed Copper PVD®
- Gunmetal PVD®
- Matte Black
- Olive Bronze
- Onyx PVD®
- Polished Brass PVD®
- Polished Chrome
- Polished Gold PVD®
- Polished Nickel
- Polished Nickel PVD®
- Polished Tuscan Bronze PVD®
- Rose Gold / Polished Copper PVD®
- Satin Gold PVD®
- Steelnox® (Satin Nickel)
- Un?nished Brass
- Unfinished Brushed Brass
- Vintage Brushed Brass
- Warm Bronze PVD®
- Architectural White

<sup>\*</sup> Special order finish - call for availability

Sento M-Series Valve Trim with Three Handles