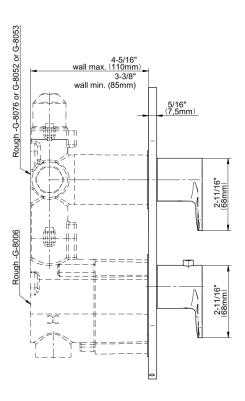

## **Product Features**

- Two metal handles, decorative trim plate
- Use with M-Series rough valves