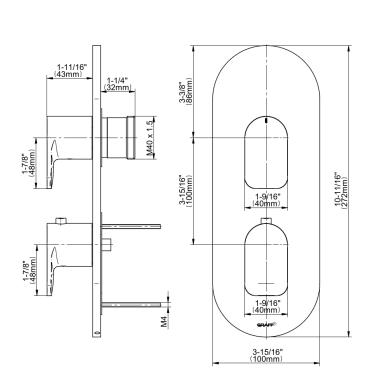

## **Product Features**

- Two metal handles, decorative trim plate
- Use with M-Series rough valves