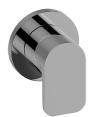

## **Product Features**

- Single metal handle and decorative trim plate
- Use with G-8053 3-Way Diverter Control Valve WITH Off Function