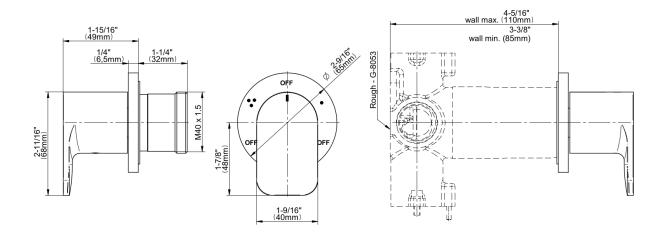

## **Product Features**

- Single metal handle and decorative trim plate
- Use with G-8053 3-Way Diverter Control Valve WITH Off Function