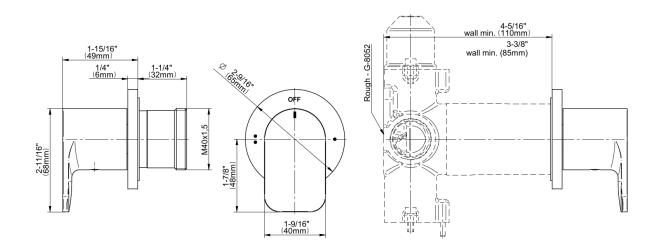

## **Product Features**

- Single metal handle
- Decorative trim plate
- To complete package, you must order G-8052 2-way diverter volume control valve with off function and pass-through