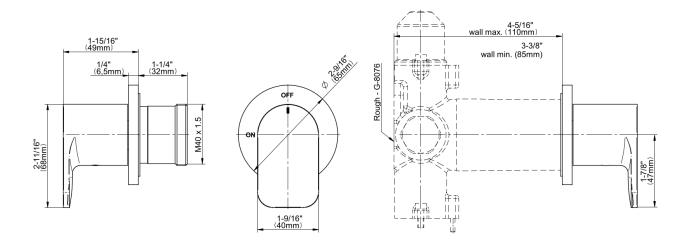

## **Product Features**

- Single metal handle
- Decorative trim plate
- To complete package, you must order G-8076 stop/ volume control valve with pass-through or G-8077 stop/volume control valve