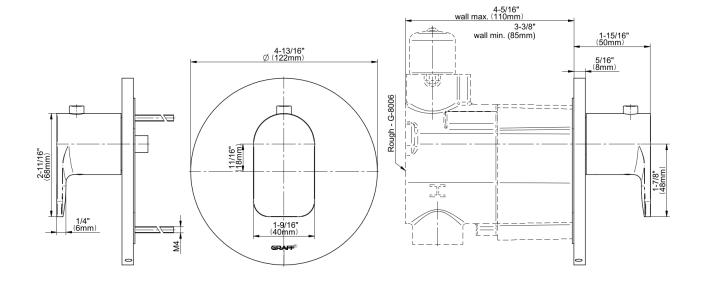

## **Product Features**

- Single metal handle
- Decorative trim plate
- To complete package, you must order G-8006 thermostatic rough valve