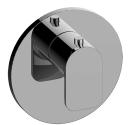

## **Product Features**

- Single metal handle
- Decorative trim plate
- To complete package, you must order G-8006 thermostatic rough valve