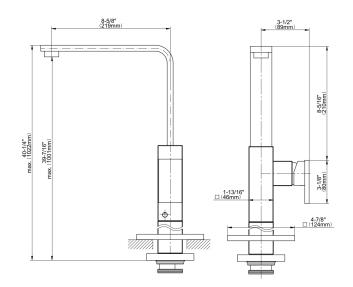

## **Product Features**

- Floor-mount installation
- Aerated flow rate ? 1.2 max gpm
- 9-19/16" spout reach
- 39-3/8-40-1/4" maximum spout height
- Drain assembly not included