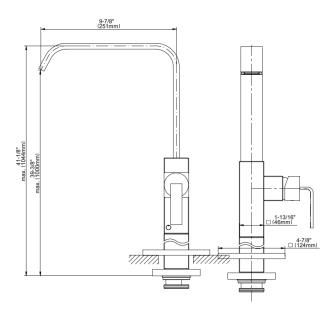

## **Product Features**

- Floor-mount installation
- Aerated flow rate ? 1.2 max gpm
- 9-13/16" spout reach
- 39-3/8"-41-5/8" maximum spout height
- Drain assembly not included