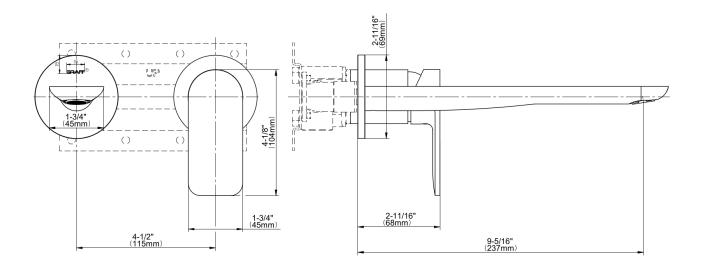

## **Product Features**

- Wall-mount spout and handle installation
- Aerated flow rate ?1.2 max gpm
- 9-5/16" spout reach
- Handle may be installed on left or right of spout
- Drain assembly not included
- Optional matching decorative trap G-9970
- Optional extension kit