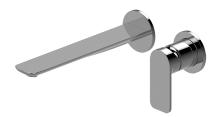

## G-6339-LM42W-T

Sento Wall-Mounted Lavatory Faucet with Single Handle (Trim)

## **Product Features**

- Wall-mount spout and handle installation
- Aerated flow rate ?1.2 max gpm
- 9-5/16" spout reach
- Handle may be installed on left or right of spout
- Drain assembly not included
- Optional matching decorative trap G-9970
- Optional extension kit