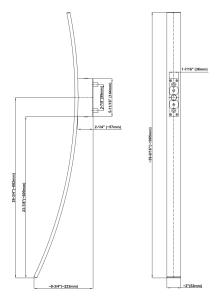

## **Product Features**

• Wall-mounted spout installation

## **Available Finishes**

- Brushed Brass PVD®
- Brushed Gold PVD®
- Architectural Black™
- Brushed Nickel
- Brushed Nickel PVD®
- Brushed Onyx PVD®
- Brushed Tuscan Bronze PVD®
- Rose Gold / Brushed Copper PVD®
- Matte Black
- Onyx PVD®
- Polished Brass PVD®
- Polished Chrome
- Polished Gold PVD®
- Polished Nickel
- Polished Nickel PVD®
- Polished Tuscan Bronze PVD®
- Rose Gold / Polished Copper PVD®
- Steelnox® (Satin Nickel)
- Un?nished Brass
- Unfinished Brushed Brass
- Warm Bronze PVD®



<sup>\*</sup> Special order finish - call for availability