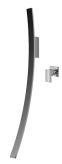

## G-6000-LM36W

Luna Wall-Mounted Lavatory/Vessel Filler with Single Control Handle (Rough and Trim)

<sup>\*</sup> Special order finish - call for availability

Luna
G-6000-LM36W
Luna Wall-Mounted Lavatory/Vessel Filler with Single
Control Handle (Rough and Trim)