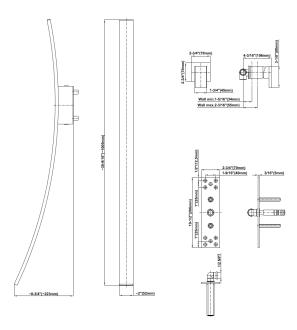

## G-6000-LM36W

Luna Wall-Mounted Lavatory/Vessel Filler with Single Control Handle (Rough and Trim)

<sup>\*</sup> Special order finish - call for availability

Luna
G-6000-LM36W
Luna Wall-Mounted Lavatory/Vessel Filler with Single
Control Handle (Rough and Trim)