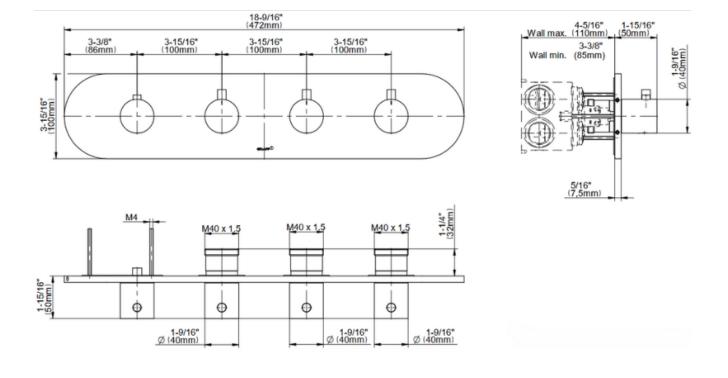

## **Product Features**

- Four metal handles
- Decorative trim plate
- Use with M-Series rough valves
- To complete package, you must order G-8006 Rough Valve + 3 other Rough Valves