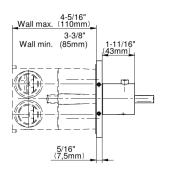

## **Product Features**

- Four metal handles, decorative trim plate
- Use with M-Series rough valves