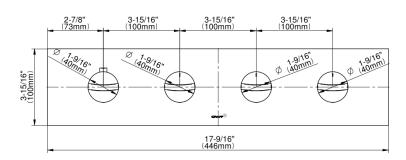

## **Product Features**

- Four metal handles, decorative trim plate
- Use with M-Series rough valves