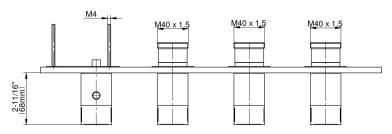

## **Product Features**

- Four metal handles, decorative trim plate
- Use with M-Series rough valves