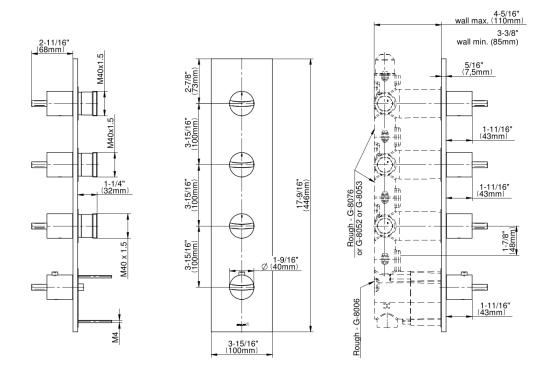

## **Product Features**

- Four metal handles, decorative trim plate
- Use with M-Series rough valves