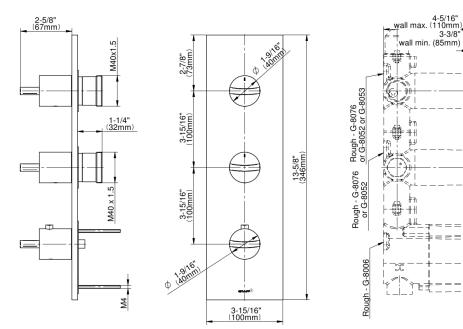

\* Special order finish - call for availability

5/16" (7,5mm)

1-11/16" (43mm)

1-9/16" (40mm)

6

1-11/16" (<u>4</u>3mm)

-

φ