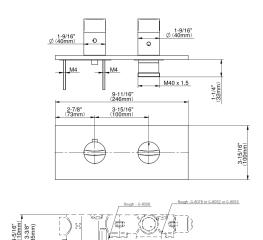

## **Product Features**

- Two metal handles
- Decorative trim plate
- To complete package, you must order rough valves