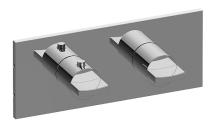

## **Product Features**

- Two metal handles
- Decorative trim plate
- To complete package, you must order rough valves