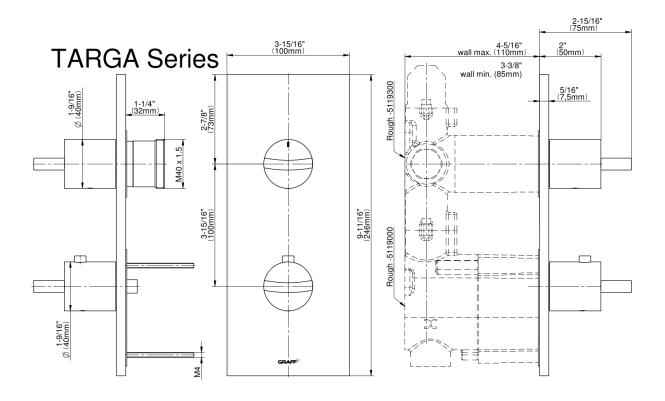

## **Product Features**

- Two metal handles
- Decorative trim plate
- To complete package, you must order rough valves