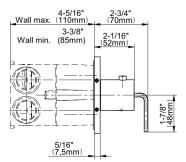

## **Product Features**

- Four metal handles, decorative trim plate
- Use with M-Series rough valves