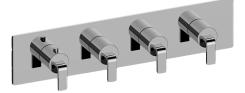

## **Product Features**

- Four metal handles, decorative trim plate
- Use with M-Series rough valves