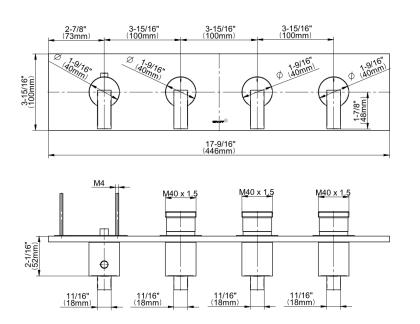

## **Product Features**

- Four metal handles, decorative trim plate
- Use with M-Series rough valves