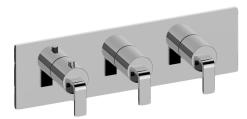

## **Product Features**

- Three metal handles, decorative trim plate
- Use with M-Series rough valves