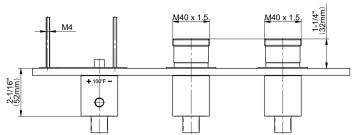

## **Product Features**

- Three metal handles, decorative trim plate
- Use with M-Series rough valves