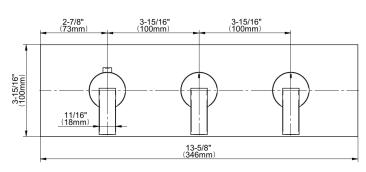

## **Product Features**

- Three metal handles, decorative trim plate
- Use with M-Series rough valves