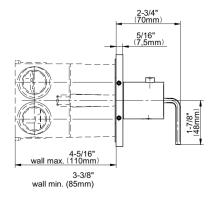

## **Product Features**

- Three metal handles, decorative trim plate
- Use with M-Series rough valves