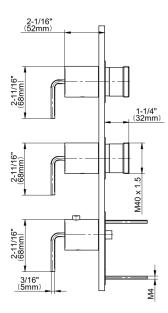

## **Product Features**

- Three metal handles, decorative trim plate
- Use with M-Series rough valves