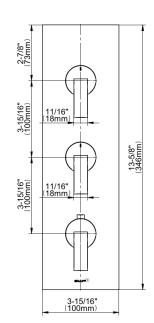

## **Product Features**

- Three metal handles, decorative trim plate
- Use with M-Series rough valves