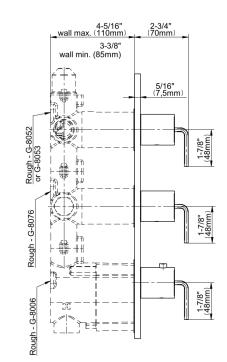

## **Product Features**

- Three metal handles, decorative trim plate
- Use with M-Series rough valves