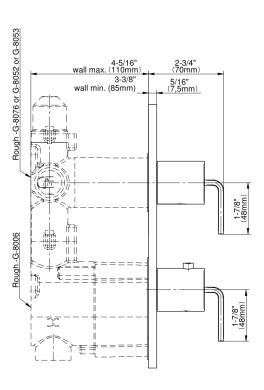

## **Product Features**

- Two metal handles
- Decorative trim plate
- To complete package, you must order rough valves