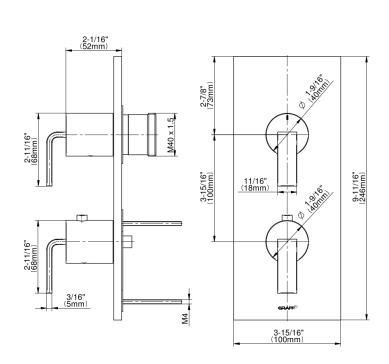

## **Product Features**

- Two metal handles
- Decorative trim plate
- To complete package, you must order rough valves