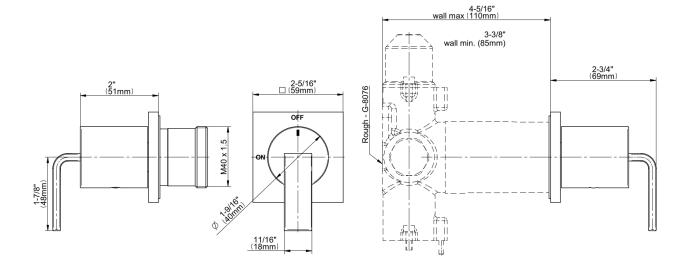

## **Product Features**

- Single metal handle
- Decorative trim plate
- Use with G-8076 Stop/Volume Control Rough Valve with Pass-Through
- To complete package, you must order Rough Valve