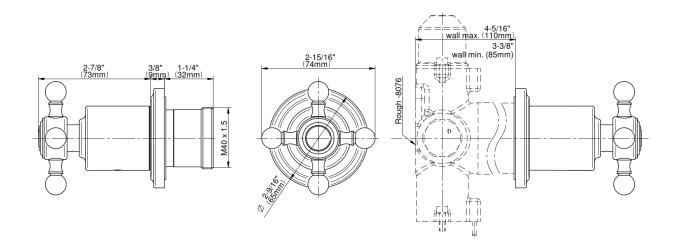

## **Product Features**

- Single metal handle and decorative trim plate
- Use with G-8076 Stop/Volume Control rough valve with Pass-Through or G-8077 Stop/Volume Control rough valve