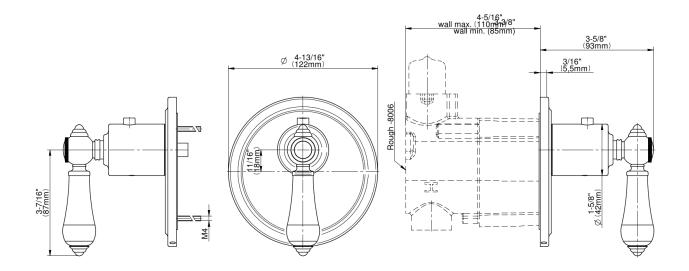

## **Product Features**

- Single metal handle and decorative trim plate
- Use with G-8006 thermostatic rough valve