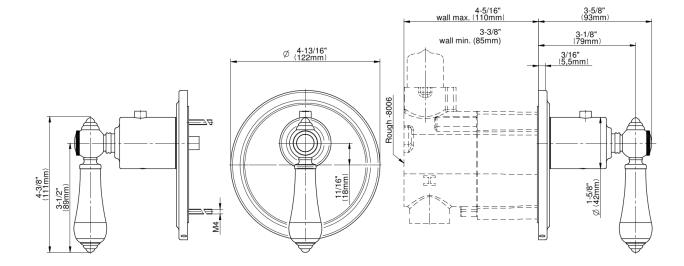

## **Product Features**

- Single metal handle and decorative trim plate
- Use with G-8006 thermostatic rough valve