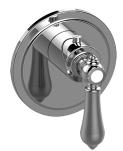

## **Product Features**

- Single metal handle and decorative trim plate
- Use with G-8006 thermostatic rough valve