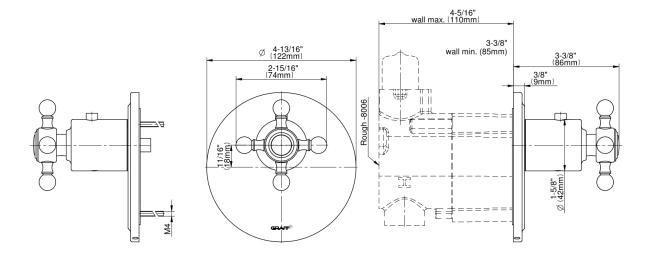

## **Product Features**

- Single metal handle and decorative trim plate
- Use with G-8006 thermostatic rough valve