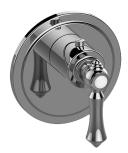

## **Product Features**

- Single metal handle and decorative trim plate
- Use with G-8006 thermostatic rough valve
- Available Fall 2017- Call for earlier availability