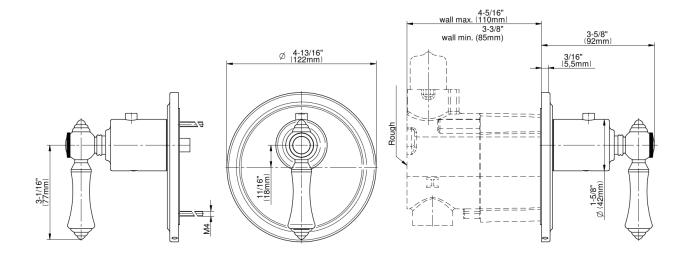

## **Product Features**

- Single metal handle and decorative trim plate
- Use with G-8006 thermostatic rough valve
- Available Fall 2017- Call for earlier availability