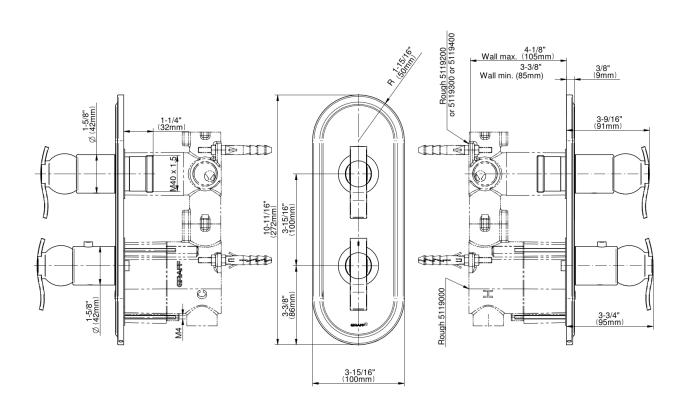

## **Product Features**

- Two metal handles, decorative trim plate
- Use with M-Series rough valves