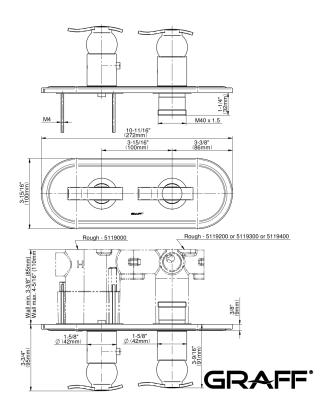

## **Product Features**

- Two metal handles, decorative trim plate
- Use with M-Series rough valves