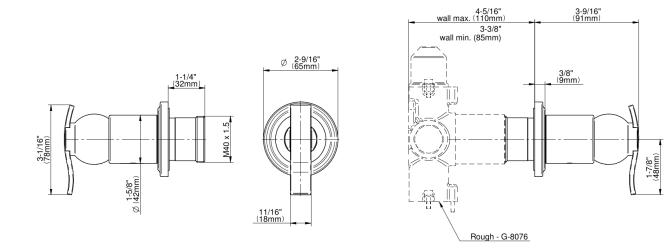

## **Product Features**

- Single metal handle and decorative trim plate
- Use with G-8076 Stop/Volume Control rough valve with Pass-Through or G-8077 Stop/Volume Control rough valve