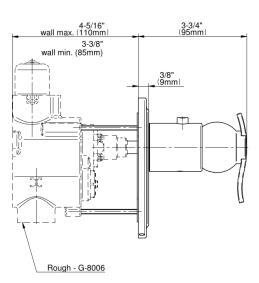

## **Product Features**

- Single metal handle and decorative trim plate
- Use with G-8006 thermostatic rough valve