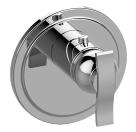

## **Product Features**

- Single metal handle and decorative trim plate
- Use with G-8006 thermostatic rough valve