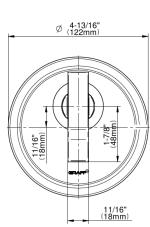

## **Product Features**

- Single metal handle and decorative trim plate
- Use with G-8006 thermostatic rough valve