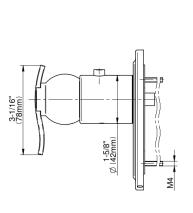

## **Product Features**

- Single metal handle and decorative trim plate
- Use with G-8006 thermostatic rough valve