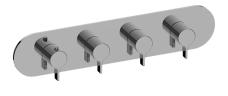

## **Product Features**

- Four metal handles
- Decorative trim plate
- Multiple valve options and configurations
- To complete package, you must order rough valves