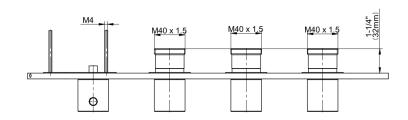

## **Product Features**

- Four metal handles
- Decorative trim plate
- Multiple valve options and configurations
- To complete package, you must order rough valves