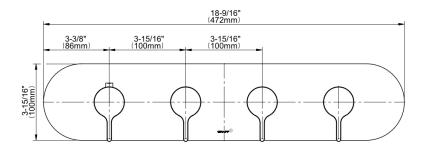

## **Product Features**

- Four metal handles
- Decorative trim plate
- Multiple valve options and configurations
- To complete package, you must order rough valves