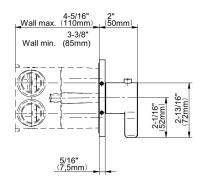

## **Product Features**

- Four metal handles
- Decorative trim plate
- Multiple valve options and configurations
- To complete package, you must order rough valves