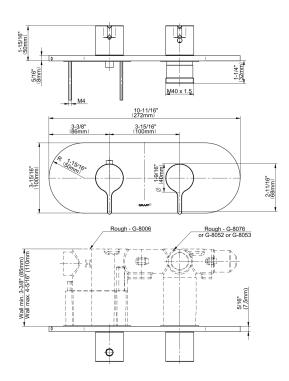

## **Product Features**

- Two metal handles
- Decorative trim plate
- Use with G-8006 and G-8076, G-8077, G-8052 or G-8053 thermostatic rough valves
- To complete package, you must order rough valves