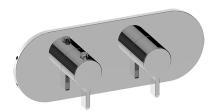

## **Product Features**

- Two metal handles
- Decorative trim plate
- Use with G-8006 and G-8076, G-8077, G-8052 or G-8053 thermostatic rough valves
- To complete package, you must order rough valves