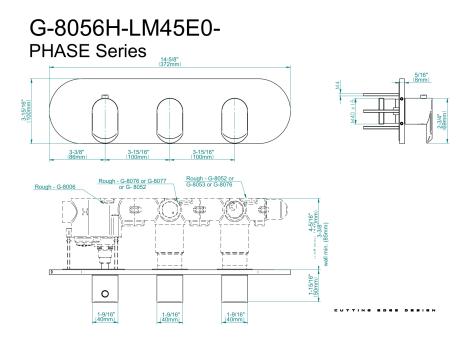

## **Product Features**

- Three metal handles
- Decorative trim plate
- Use with G-8006 and G-8076, G-8077, G-8052 or G-8053 thermostatic rough valves
- To complete package, you must order rough valves