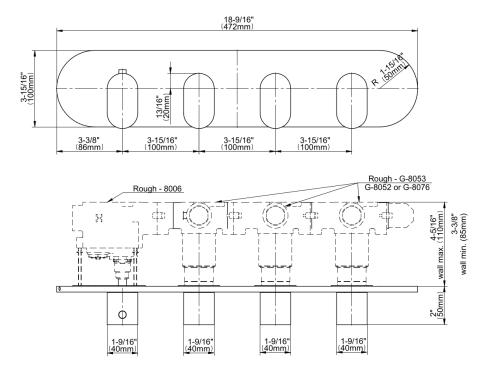

## **Product Features**

- Four metal handles
- Decorative trim plate
- Multiple valve options and configurations
- To complete package, you must order rough valves